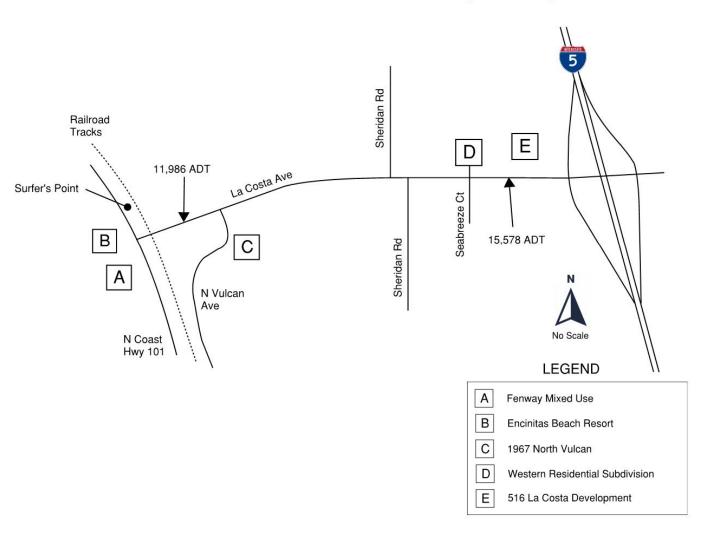

### PROJECTS VICINITY MAP

La Costa Avenue – Near Term Land Development Projects

#### **FENWAY MIXED USE**

- Proposed Uses 30 Room Hotel; 94 Multi-family Units;
   18,242 commercial retail space
- \* Existing Uses -Specialty Retail Restaurants
- \* Net Trip Generation 1,358 ADT
- \* Trips onto La Costa Ave 543 ADT
- Mitigation Fairshare Contribution to Traffic Signal at North Vulcan Ave/La Costa Ave

## ENCINITAS BEACH HOTEL ALILA MAREA BEACH RESORT

- Proposed Uses 130 Room Hotel; 120 Seat Restaurant;
   7,000 sq ft Meeting Space
- Existing Uses Not Applicable
- \* Net Trip Generation 1200 ADT
- \* Trips onto La Costa Ave 948 ADT
- Mitigation Right of way Dedication and Improvements at La Costa Ave/North Coast Highway Intersection

## 1967 NORTH VULCAN AVE

- Proposed Uses 68 Unit Apartment Building
- \* Existing Uses -Specialty Retail/Commercial; 1 Dwelling Unit
- Net Trip Generation 288 ADT
- \* Trips onto La Costa Ave 201 ADT
- Mitigation Fairshare Contribution to Traffic Signal at North Vulcan Ave/La Costa Ave

## WESTON – LA COSTA 48

- \* Proposed Uses 48 Residential Lots
- \* Existing Uses 2 Homes
- \* Trip Generation 460 ADT
- \* Trips onto La Costa Ave 368 ADT (east); 92 ADT (west)
- Mitigation Frontage Right of Way Dedication and Restriping for Two Way Left Turn Lane

## 516 LA COSTA LA COSTA BOUTIQUE HOTEL

- \* Proposed Uses 17 Room Hotel; 3,089 sq ft Restaurant
- \* Existing Uses -
- Net Trip Generation 665 ADT
- \* Trips onto La Costa Ave 543 ADT (east); 133 ADT (west)
- Mitigation Wait for Restriping of La Costa for Two Way Left Turn Lane