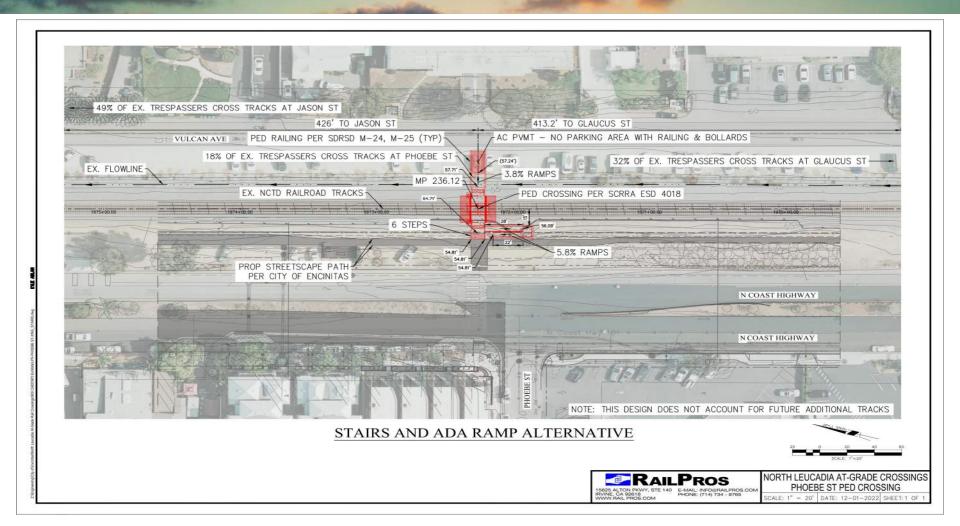

## Phoebe/Glaucus & Jason Option 1

PHOEBE ST PED CROSSING

| CALE: 1" = 20' | DATE: 12-01-2022 | SHEET: 1 OF 1