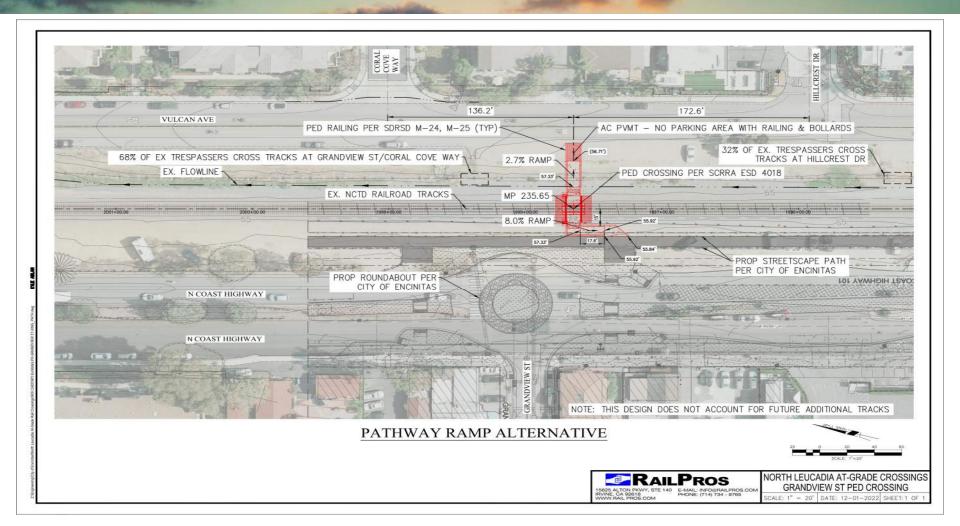

uncil direction to evaluate At-Grade Crossings
- Notice to Proceed with Phase 1 Work (Site Analysis and Concept Design)
- Work is Underway



## Purpose & Objective of Study

- Provide Safe & Legal Crossings
- Understand Pedestrian Activity
- Document the Need for Convenient Crossings
- Conceptual Design of Safe Crossings
- Community and CPUC Consensus





### Leucadia At-Grade Study Steps

- Site Investigation & Survey Complete
- Data Analysis Mostly Complete
- Conceptual Design Complete
- Recommendations & Feedback
- Stakeholder Site Diagnostic Meeting







## Leucadia At-Grade Crossing Design





## Location 1: Grandview St / Hillcrest Dr



View from
North Coast Highway 101
toward Vulcan Ave

View from
Vulcan Ave toward
North Coast Highway 101





## Grandview/Hillcrest Option 1



## Grandview/Hillcrest Option 2



#### Location 2: Phoebe St / Glaucus St & Jason St



View from North Coast Highway 101 toward Vulcan Ave

View from
Vulcan Ave toward
North Coast Highway 101





## Phoebe/Glaucus & Jason Option 1



PHOEBE ST PED CROSSING

| CALE: 1" = 20' | DATE: 12-01-2022 | SHEET: 1 OF 1

## Phoebe/Glaucus & Jason Option 2



### **Upcoming Phase 1 Milestones**

- Community Participation Meeting (January 30th)
- Findings and Recommendations Memo (February)
- Stakeholder Site Diagnostic Meeting (March/April)
  - Present Findings & Recommendations to CPUC and FRA
  - Review Site Conditions
  - Document Stakeholder Feedback & Recommendations



#### Path Forward

#### Fund Phase 2: Formal CPUC Application & Review

- Draft Application to CPUC
- Review, Comment, Revis