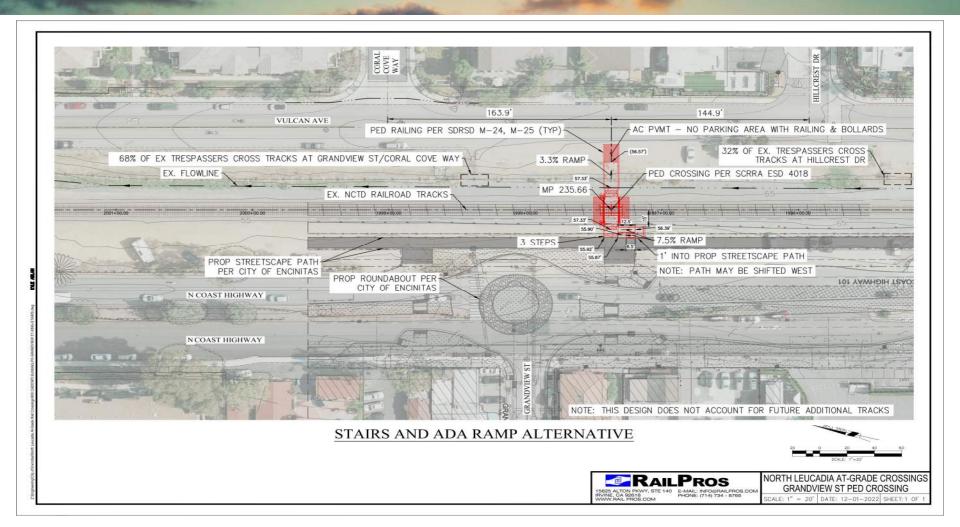

e Crossings
- Notice to Proceed with Phase 1 Work (Site Analysis and Concept Design)
- Work is Underway



## Purpose & Objective of Study

- Provide Safe & Legal Crossings
- Understand Pedestrian Activity
- Document the Need for Convenient Crossings
- Conceptual Design of Safe Crossings
- Community and CPUC Consensus





### Leucadia At-Grade Study Steps

- Site Investigation & Survey Complete
- Data Analysis Mostly Complete
- Conceptual Design Complete
- Recommendations & Feedback
- Stakeholder Site Diagnostic Meeting







## Leucadia At-Grade Crossing Design





## Location 1: Grandview St / Hillcrest Dr



View from
North Coast Highway 101
toward Vulcan Ave

View from
Vulcan Ave toward
North Coast Highway 101





## Grandview/Hillcrest Option 1



## Grandview/Hillcrest Option 2



#### Location 2: Phoebe St / Glaucus St & Jason St



View from North Coast Highway 101 toward Vulcan Ave

View from
Vulcan Ave toward
North Coast Highway 101





## Phoebe/Glaucus & Jason Option 1



PHOEBE ST PED CROSSING

| CALE: 1" = 20' | DATE: 12-01-2022 | SHEET: 1 OF 1

## Phoebe/Glaucus & Jason Option 2



### **Upcoming Phase 1 Milestones**

- Community Participation Meeting (January 30th)
- Findings and Recommendations Memo (February)
- Stakeholder Site Diagnostic Meeting (March/April)
  - Present Findings & Recommendations to CPUC and FRA
  - Review Site Conditions
  - Document Stakeholder Feedback & Recommendations



#### Path Forward

#### Fund Phase 2: Formal CPUC Application & Review

- Draft Application to CPUC
- Review, Comment, Revise Iterations with CPUC staff
- Form