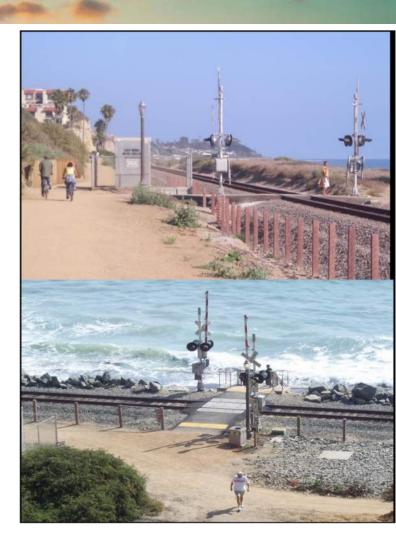

## Location 1: Grandview St / Hillcrest Dr

View from
North Coast Highway 101
toward Vulcan Ave

View from
Vulcan Ave toward
North Coast Highway 101

#### Location 2: Phoebe St / Glaucus St & Jason St

View from North Coast Highway 101 toward Vulcan Ave

View from
Vulcan Ave toward
North Coast Highway 101