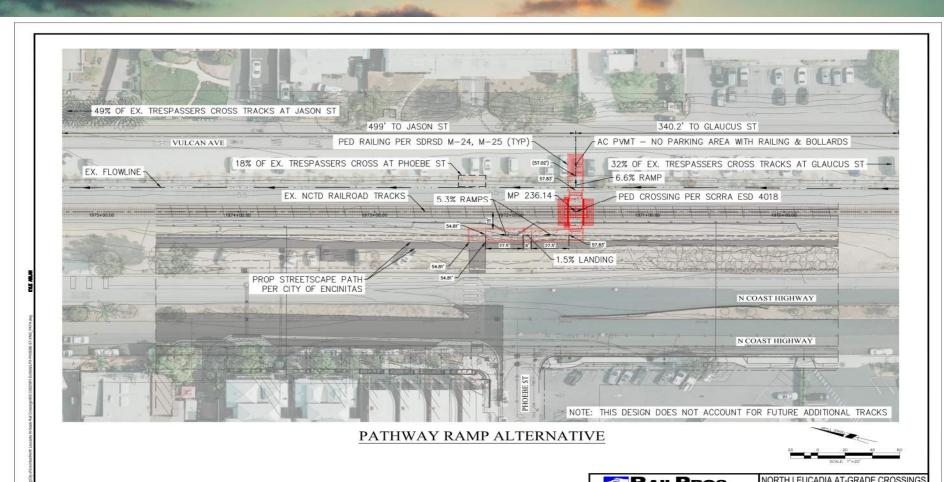

## Phoebe/Glaucus & Jason Option 1

PHOEBE ST PED CROSSING

| CALE: 1" = 20' | DATE: 12-01-2022 | SHEET: 1 OF 1